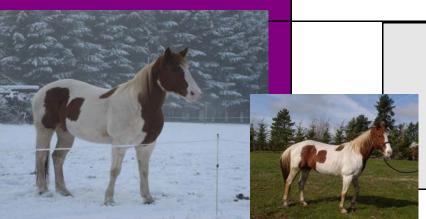

## Tobiano Quarter Horse

Chavelle is a registered 14 yr old mare She has exceptional Blood Lines

Incredibly great quiet ground manners, is very smooth under saddle, great collection at different gaits. Takes Baths quietly, Loads and trailers well & loves to be out on Trail. Has been in parades, began her life working a ranch in Idaho & now is looking for her friend to teach her newt tasks in life!

Big mover, intermediate rider recommended

To arrange a viewing and riding demo please contact
Karen @ Dream Ridge Stables
503-631-8466 or cell 503-803-2111

Redland's Friendly & Educational Community Stable & Arena