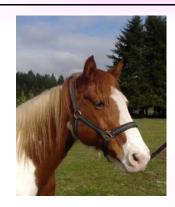

## Tobiano Quarter Horse

Chavelle is a registered 14 yr old mare She has exceptional Blood Lines

Incredibly great quiet ground manners, is very smooth under saddle, great collection at different gaits. Takes Baths quietly, Loads and trailers well & loves to be out on Trail. Has been in parades, began her life working a ranch in Idaho & now is looking for her friend to teach her newt tasks in life!

Big mover, intermediate rider recommended

To arrange a viewing and riding demo please contact
Karen @ Dream Ridge Stables
503-631-8466 or cell 503-803-2111

Redland's Friendly & Educational Community Stable & Arena